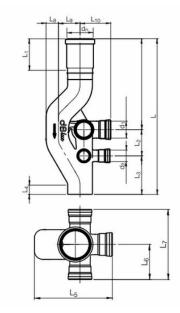

Inspection openings should be installed according to local regulation. We advise one on every level.

| DN<br>[mm] | d,  | d <sub>2</sub> | [mm] | Α,  | L <sub>2</sub> | L,  | L  | L   | L,  |
|------------|-----|----------------|------|-----|----------------|-----|----|-----|-----|
|            |     |                |      |     |                |     |    |     |     |
| 110        | 110 | 75             | 956  | 256 | 170            | 240 | 60 | 344 | 159 |
| _          |     |                |      |     |                |     |    |     |     |
| 160        | 110 | 75             | 1010 | 256 | 170            | 250 | 60 | 404 | 179 |
|            |     |                |      |     |                |     |    |     |     |

| Reference        | Q | Subcategory | Diameters |
|------------------|---|-------------|-----------|
| VVEN-110-110-75D | 1 | Branches    | 110, 160  |
| VVEN-160-110-75D | 1 | Branches    | 110, 160  |