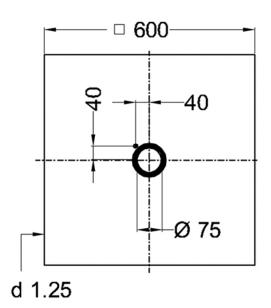

Delivery includes: Galvanised plate.

FPDM seal

Application: Warm roof and applications acc. to DIN 18234.

Dimension:  $d_{1<>} = 75 \text{ mm}$ .

Drilling core size:Ø ਲ 100 mm.

Performance: 1-17,7 l/s.

Material: Galvanised steel, EPDM and PVC.